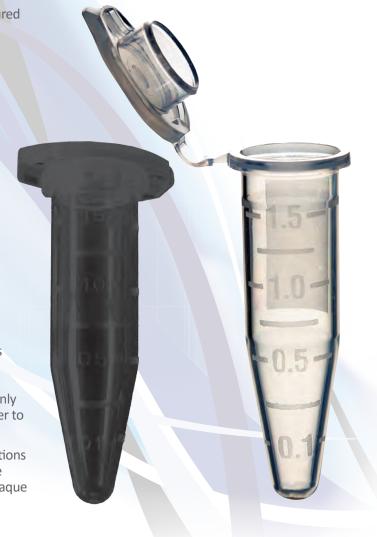

# Microcentrifuse Tubes are manufactured EXPell Microcentrifuse Tubes are manufactured

The graduated EXPell Microcentrifuge Tubes are manufactured from virgin PP, out of the finest molds available.

### Features:

- One-handed open/close operation
- Perfect sealing and evaporation protection
- Polished interior to prevent from protein adhesion
- High clarity for good sample visibility.

All EXPell Microcentrifuge Tubes are DNase, RNase, Pyrogen free and withstand up to 20.000g.

## **Black Microcentrifuge Tubes:**

With a special focus on processing light-sensitive samples, CAPP has developed EXPell Black Microcentrifuge Tubes. The black tubes are available in one size (1.5mL) and come bulk packed in bags of 500pcs.